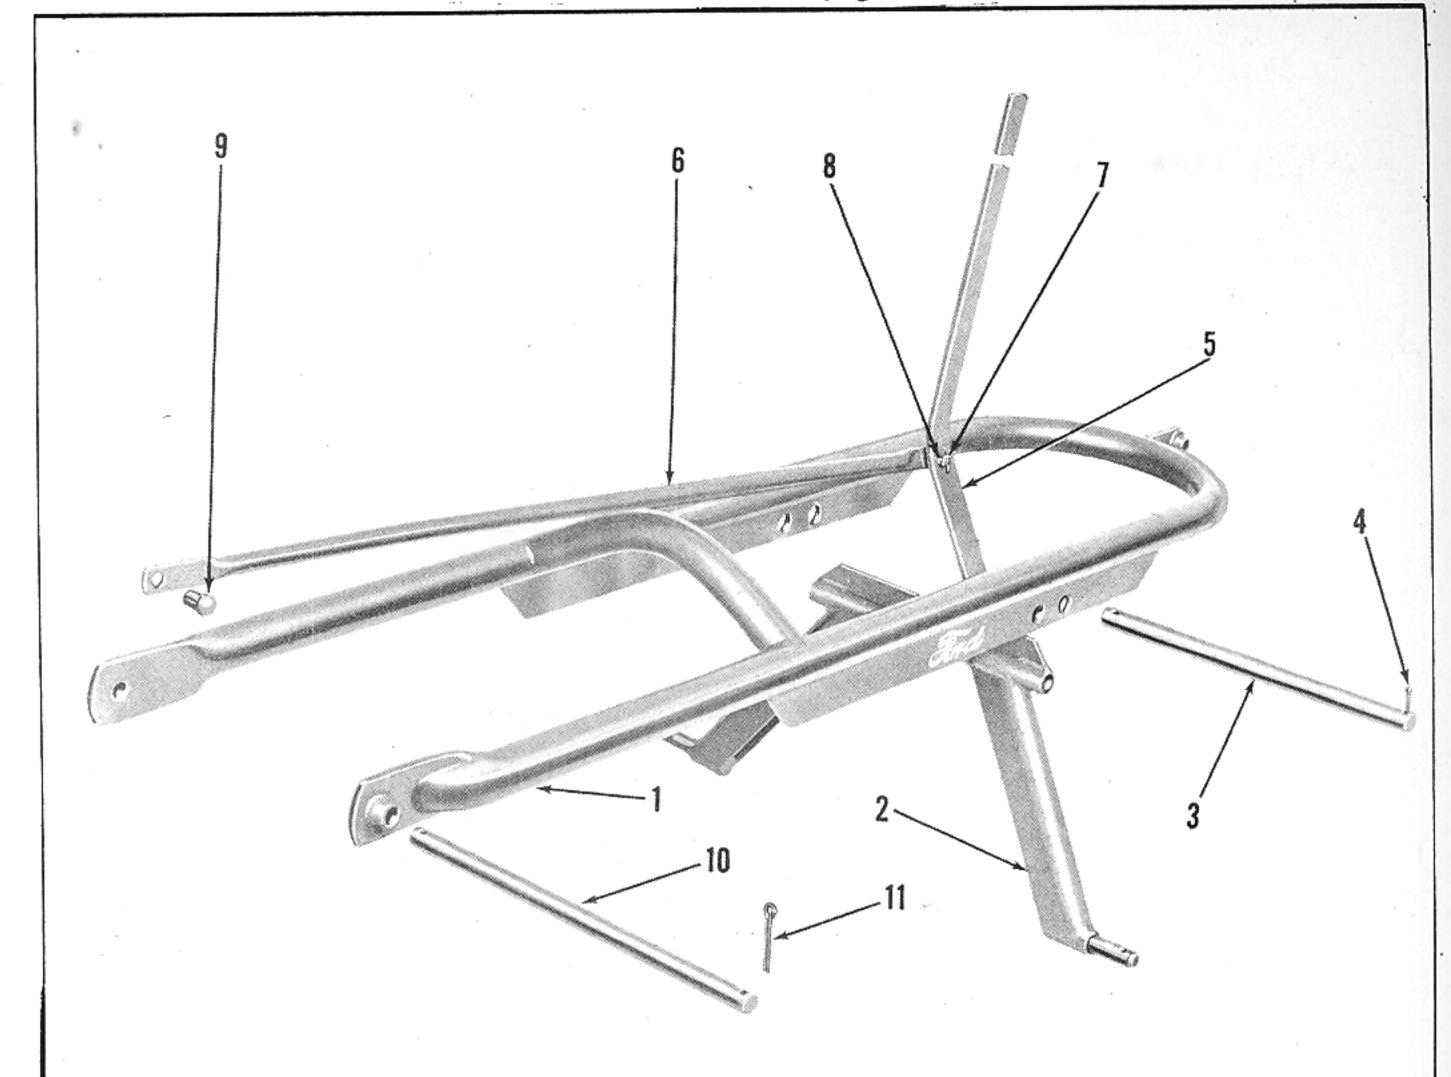

Figure 1 - Frame Assembly

| FIG.               | PART NO.                   | NAME AND DESCRIPTION                                                                                             | QTY.<br>REQ. |
|--------------------|----------------------------|------------------------------------------------------------------------------------------------------------------|--------------|
|                    |                            | GROUP 1-1 FRAME ASSEMBLY                                                                                         | 22-63        |
| 1<br>2<br>3<br>4   | 114321<br>114318<br>114319 | FRAME, Digger (Welded Assembly)                                                                                  | 1 1 2        |
| 5 -                | 221788                     | HANDLE, Control                                                                                                  | 1            |
| 6<br>7<br>8        | 221787<br>221777           | LINK, Centering                                                                                                  | 1            |
| 9<br>-<br>10<br>11 | 221776<br>221780           | PIN, 1/2 Drld Headed) Link to Centering Lever COTTER PIN, 1/8 x 1 )  PIN, 3/4 x 15.40 Drilled) Gear Box to Frame | 2            |