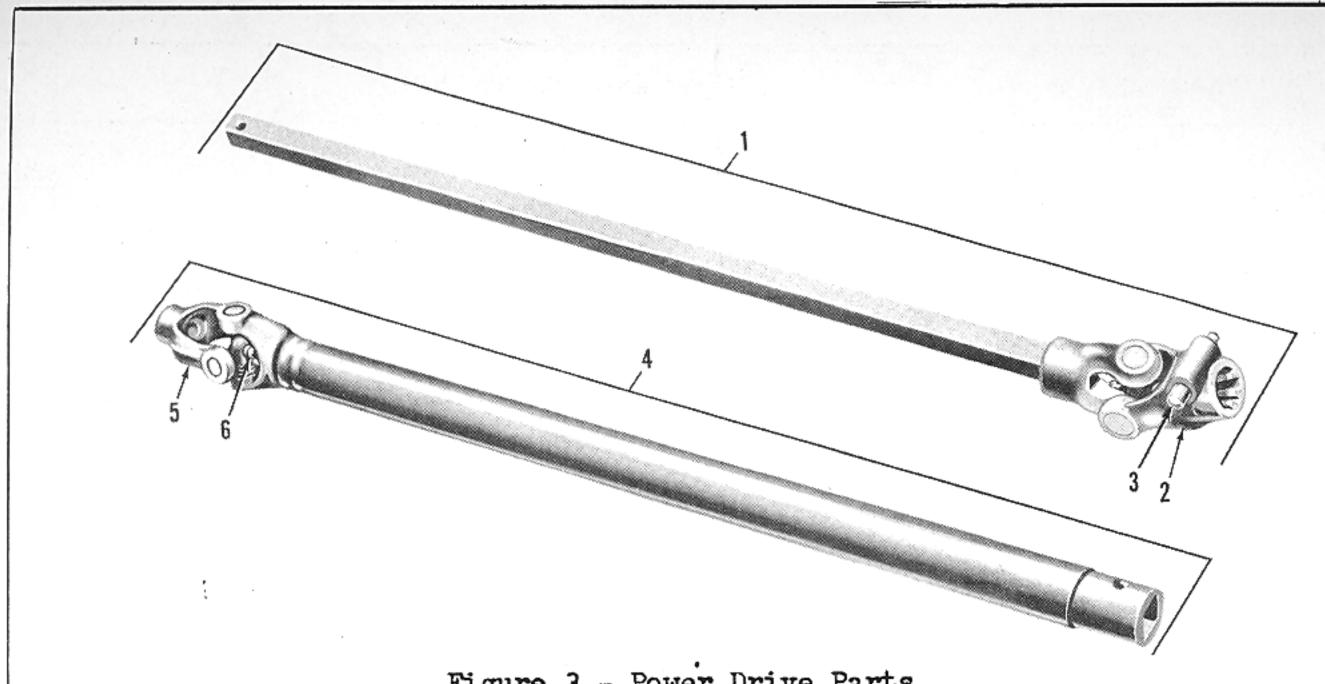

Figure 3 - Power Drive Parts

| FIG.        | PART NO.                   | NAME AND DESCRIPTION                                                                             | QTY.<br>REQ.  |
|-------------|----------------------------|--------------------------------------------------------------------------------------------------|---------------|
|             |                            | GROUP 1-3 POWER DRIVE PARTS                                                                      | 22-63         |
| 1           | 221790                     | JOINT AND SHAFT ASSEMBLY, Universal                                                              | 1             |
| 2           | 149147                     | YOKE, Universal Joint (Splined)                                                                  | 1             |
| -           | 148357                     | KIT, Universal Service                                                                           | 1             |
| -           | 146835<br>146834<br>146837 | Includes Center Cross plus:  CUP ASSEMBLY, Needle W/Cork                                         | 4 4 1         |
| 3           | 149116                     | PIN ASSEMBLY, Lock                                                                               | 1             |
| -           | 149079<br>148466           | RING, Lock Pin Retainer                                                                          | 1             |
| 14          | 221791                     | JOINT AND TUBE ASSEMBLY, Universal                                                               | 1             |
| 5           | 221778                     | YOKE, Universal Joint                                                                            | 1             |
| -           | 148357                     | KIT, Universal Service                                                                           | 1             |
| -<br>-<br>6 | 146835<br>146834<br>146837 | CUP ASSEMBLY, Needle W/Cork  RING, Lock  SEAL, Bearing  FITTING, Lube, 1/8 - 27 x 29/32, 67-1/2° | 14<br>14<br>1 |
| -           |                            | FITTING, Lube, 1/4 - 28 x 1/2 Str - Shaft Lube Fitting                                           | 1             |
|             |                            |                                                                                                  |               |