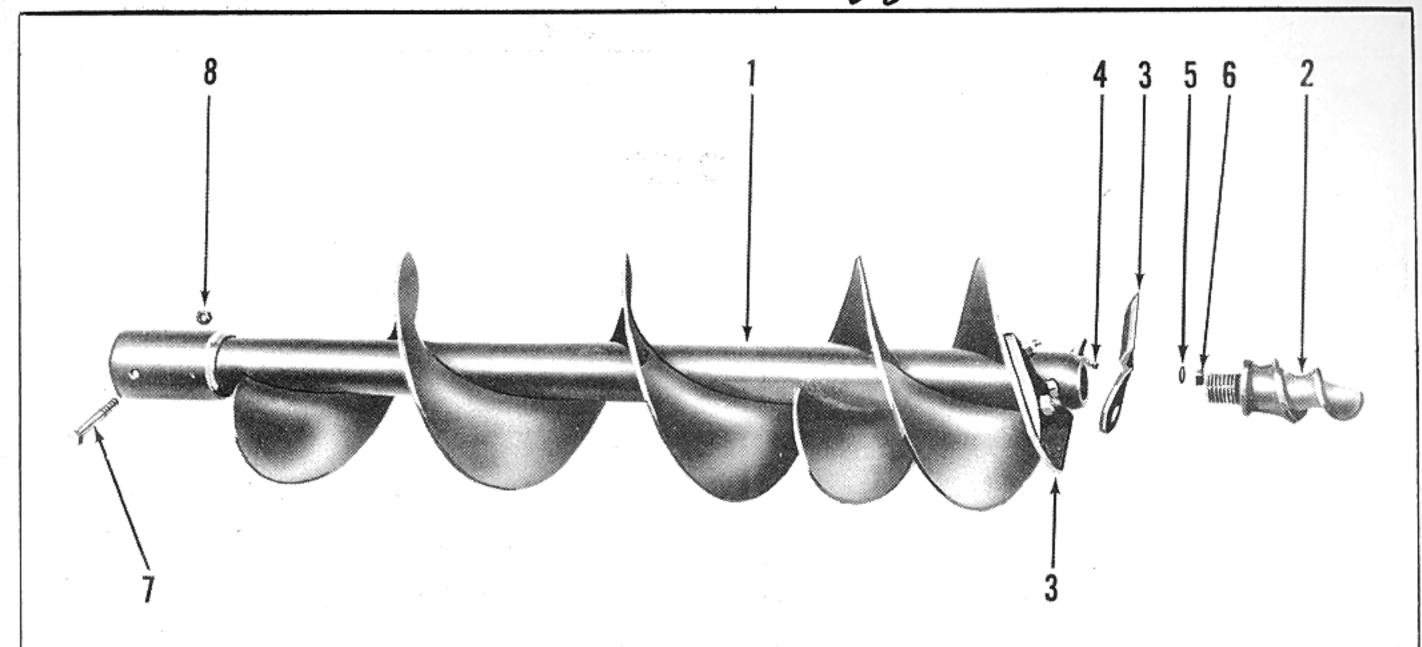

Figure 4 - 42" Auger Assembly

| FIG. | PART NO. | NAME AND DESCRIPTION                                        | QTY.<br>REQ. |
|------|----------|-------------------------------------------------------------|--------------|
|      |          | GROUP 1-4 AUGER ASSEMBLIES                                  |              |
|      |          | Model 22-64 Auger Assembly W/Replaceable Plain Edge 9"      |              |
|      |          | Model 22-65 Auger Assembly, W/Replaceable Serrated Edge 9"  |              |
|      |          | Model 22-66 Auger Assembly, W/Replaceable Plain Edge 10"    |              |
|      |          | Model 22-67 Auger Assembly, W/Replaceable Serrated Edge 10" |              |
|      |          | Model 22-68 Auger Assembly, W/Replaceable Plain Edge 12"    |              |
|      |          | Model 22-69 Auger Assembly, W/Replaceable Serrated Edge 12" |              |
|      |          |                                                             |              |
|      |          |                                                             |              |
|      |          |                                                             |              |
|      |          |                                                             |              |
|      |          |                                                             |              |
|      |          |                                                             |              |
|      |          |                                                             |              |
|      |          |                                                             |              |
|      |          |                                                             |              |
|      |          |                                                             |              |

| FIG.        | PART NO.                                  | NAME AND DESCRIPTION                                                                                                                                                                        | QTY.<br>REQ. |
|-------------|-------------------------------------------|---------------------------------------------------------------------------------------------------------------------------------------------------------------------------------------------|--------------|
|             |                                           | GROUP 1-4 AUGER ASSEMBLIES (Cont'd)                                                                                                                                                         | 22-63        |
| 1           |                                           | AUGER ASSEMBLIES (Order by Model Number)                                                                                                                                                    | 1            |
| 2           | 5517173                                   | POINT, Auger                                                                                                                                                                                | 1            |
| 3           | 107880<br>107881<br>107882                | EDGE, Plain Cutting - For 9" Auger                                                                                                                                                          | 2<br>1<br>1  |
| -           | 107885<br>107884<br>107883                | EDGE, Plain Cutting - For 10" Auger                                                                                                                                                         | 2<br>1<br>1  |
| -           | 107887<br>107888<br>107889                | EDGE, Plain Cutting - For 12" Auger                                                                                                                                                         | 2<br>1<br>1  |
| 4<br>5<br>6 |                                           | BOLT, 3/8 - 16 x 1 Carr) LOCKWASHER, 3/8 ) Edge to Flight Assembly  NUT, 3/8 - 16 Hex )                                                                                                     | 6            |
| 7 - 8       | <b>1</b> 07328                            | BOLT, 7/16 - 11 x 4 Hex Hd) (Shear) LOCKWASHER, 7/16 ) Auger to Gear Box                                                                                                                    | 1            |
|             |                                           | EXTRA EQUIPMENT                                                                                                                                                                             |              |
| -           | 221591<br>107328                          | EXTENSION, Auger  BOLT, 7/16 - 14 x 4 Hex Hd) (Shear)  NUT, 7/16 - 14 Hex  Extension Spline                                                                                                 | 1            |
| -           | 221799<br>NCA-22218-1<br>303943<br>111856 | FMD ATTACHING PARTS (Use Components below)  SPACER, .88 ID x 1-1/8 OD x 1.72 Lower Link Pin  SPACER, .76 ID x 1 OD x .62)  PIN, 3/4 x 3-3/4 Drld Rivet) Upper Link Pin  PIN, Self Locking ) | 2 2 1 1      |
|             |                                           |                                                                                                                                                                                             |              |
|             |                                           |                                                                                                                                                                                             |              |
|             |                                           |                                                                                                                                                                                             |              |
|             |                                           | solidaesak majuda -aj swedit                                                                                                                                                                | -            |
| ्रेर्ट्.    |                                           |                                                                                                                                                                                             | M            |