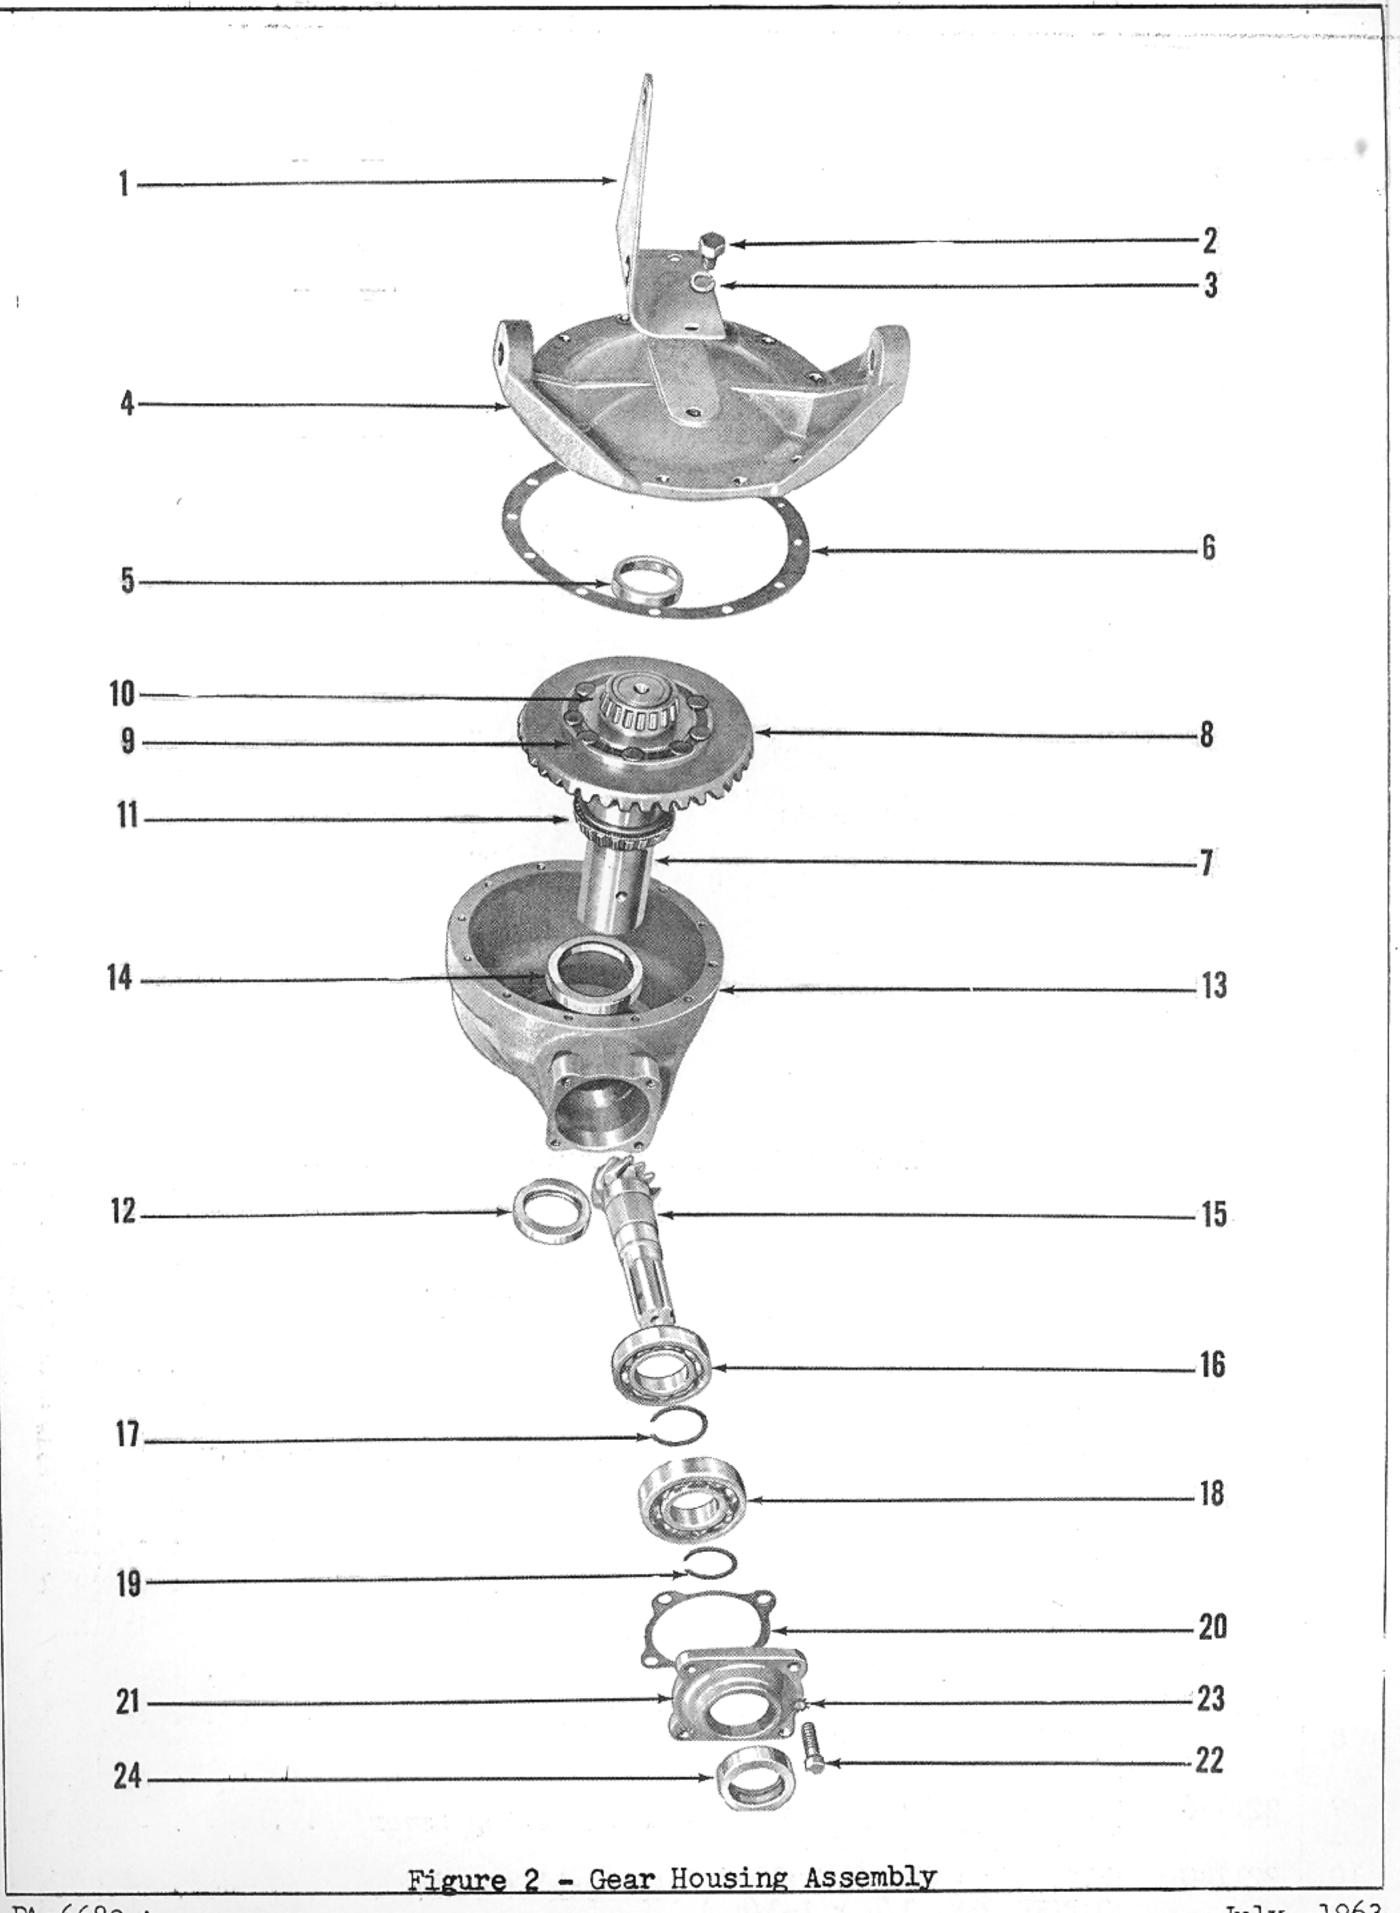

PA-6680-A

July, 1963

|                            |                                                 |                                                                                                                       | · ·            |
|----------------------------|-------------------------------------------------|-----------------------------------------------------------------------------------------------------------------------|----------------|
| FIG.                       | PART NO.                                        | NAME AND DESCRIPTION                                                                                                  | QTY.<br>REQ.   |
| .0                         |                                                 | GROUP 1-2 GEAR HOUSING ASSEMBLY                                                                                       | 22-63          |
| 1<br>2<br>3                | 221786                                          | LEVER, Centering                                                                                                      | 2              |
| -                          | 221815                                          | GEAR BOX ASSEMBLY, Post Hole Digger                                                                                   | 1              |
| 4                          | 101738                                          | COVER AND CUP ASSEMBLY                                                                                                | 1              |
| 5                          | NCB-44136-A                                     |                                                                                                                       | 1              |
| 6 -                        | 221803<br>101686<br>304722-58                   | GASKET, .015 Gear Box Cover                                                                                           | AR<br>AR<br>12 |
| 7<br>8<br>9                | 221810<br>2 <b>21</b> 806                       | SPINDLE, Driven                                                                                                       | 1<br>1<br>9    |
| 10                         | TDAR-1201-A<br>221812                           | CONE, Bearing                                                                                                         | 1              |
| 12<br><br>13               | 7-EQH-4676<br>101737<br>101739                  | SEAL, Oil                                                                                                             | 1 1            |
| ולנ                        | 221813                                          | Includes:<br>CUP, Driven Shaft Bearing                                                                                | 1              |
| 15<br>16<br>17<br>18<br>19 | 221808<br>BB-7025<br>221802<br>144475<br>220953 | PINION, Driving BEARING ASSEMBLY, Inner Pinion RING, External Snap BEARING ASSEMBLY, Outer Pinion RING, External Snap | 1 1 1 1        |
| 20<br>21<br>22<br>23       | 221804<br>221807                                | GASKET, Bearing Retainer                                                                                              | 1 1            |
| 24                         | 101736                                          | SEAL, Oil                                                                                                             | 1 2            |
|                            |                                                 |                                                                                                                       |                |
| 11.01                      |                                                 |                                                                                                                       |                |